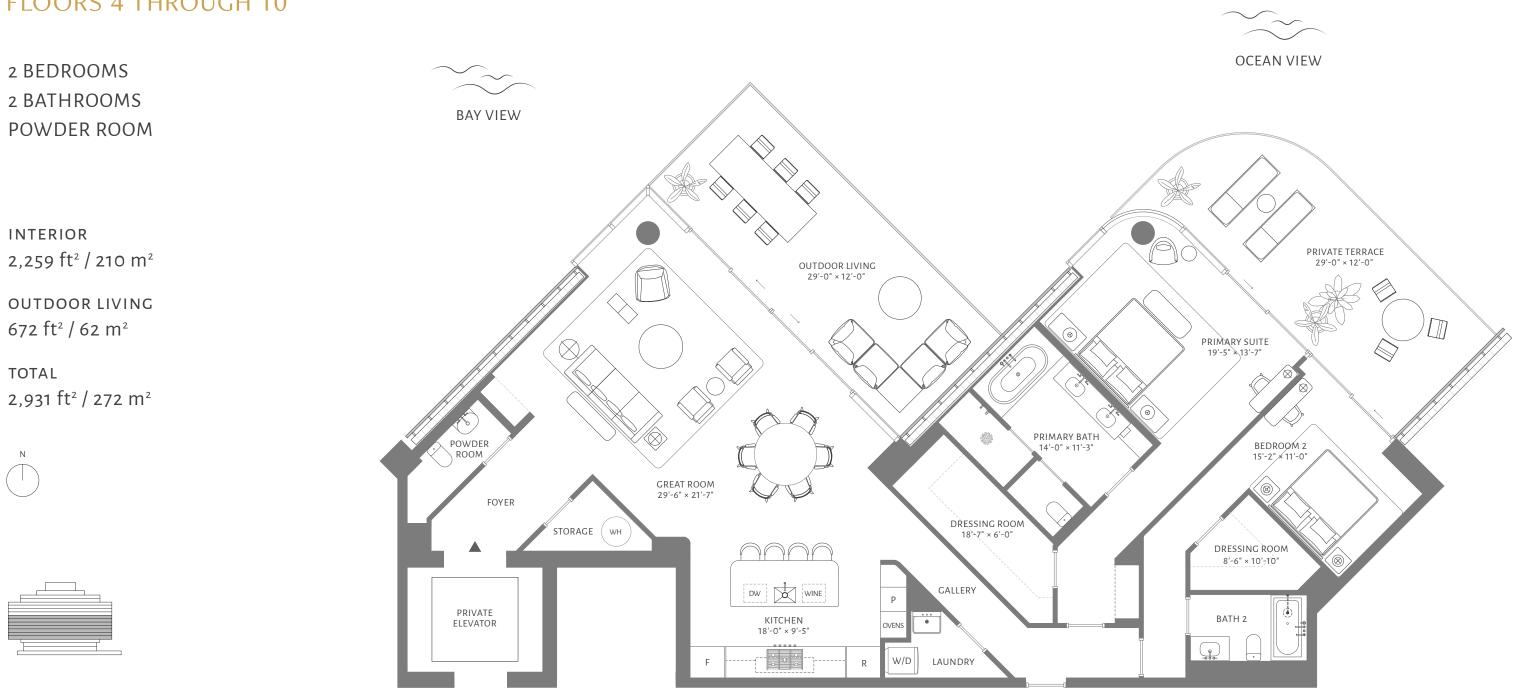

## RESIDENCE 03 FLOORS 4 THROUGH 10

BAY VIEW

THE

PERIGON

MIAMI BEACH



## theperigoninmiamibeach.com

## 5333 Collins Avenue, Miami Beach

ORAL REPRESENTATIONS CANNOT BE RELIED UPON AS CORRECTLY STATING THE REPRESENTATIONS OF THE DEVELOPER. FOR CORRECT REPRESENTATIONS, MAKE REFERENCE TO THIS BROCHURE AND TO THE DOCUMENTS REQUIRED BY SECTION 718.503, FLORIDA STATUTES, TO BE FURNISHED BY A DEVELOPER. TO A BUYER OR LESSEE. These materials are not intended to be an offer to sell, or solicitation to buy a unit in the condominium. Such an offering shall only be made pursuant to the prospectus (offering circular) for the condominium and no statements should be relied upon unlass made in the prospectus or in the applicable purchase agreement. In no event shall only be made pursuant to the prospectus (offering circular) for the condominium and no statements should b