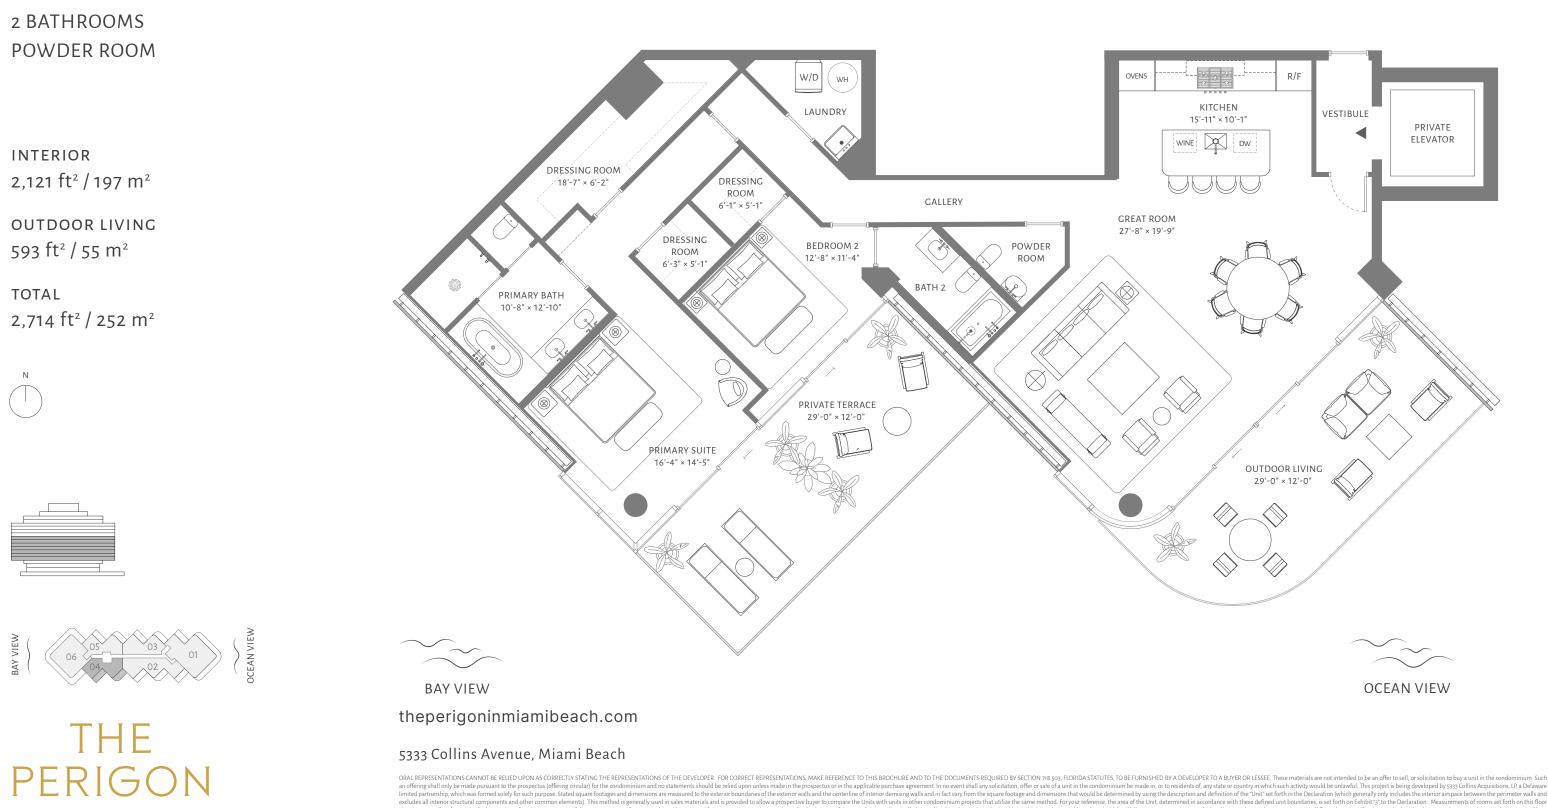

## **RESIDENCE 04** FLOORS 4 THROUGH 10

2 BEDROOMS

MIAMI BEACH

plan are generally taken at the farthest points of each given room (as if the room were a perfect rectangle), without regard for any cutouts or variations. Accordingly, the area of the actual room will typically be smaller than the product obtained by multiplying the stated length and width. All dimensions are estimates which will vary with actual construction, and all floor plans, specifications and other development plans are subject to change and will not necessarily accurately reflect the final plans and specifications for the development.