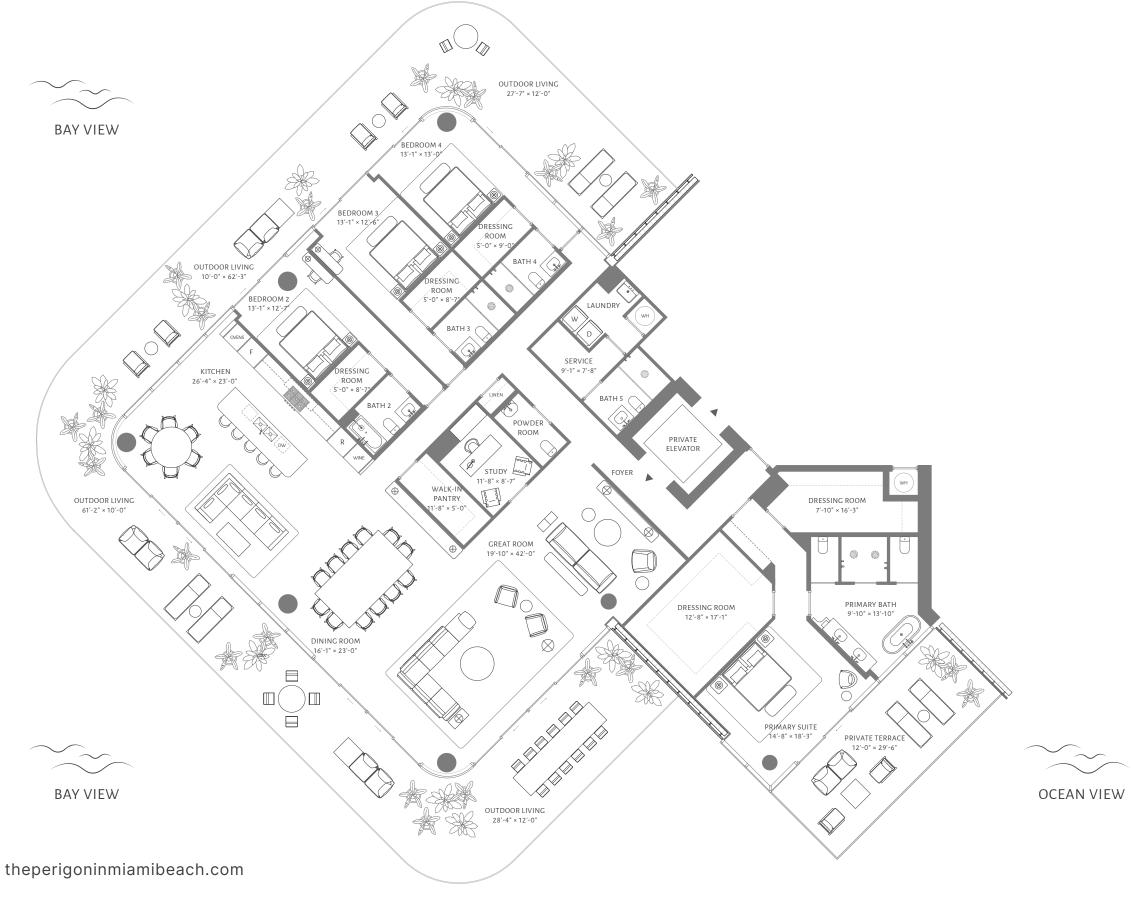

## RESIDENCE 06 FLOORS 11 THROUGH 15

4 BEDROOMS
5 BATHROOMS
POWDER ROOM
STUDY

INTERIOR 4,784 ft² / 444 m²

EXTERIOR 2,334 ft<sup>2</sup> / 217 m<sup>2</sup>

TOTAL 7,118 ft² / 661 m²

5333 Collins Avenue, Miami Beach